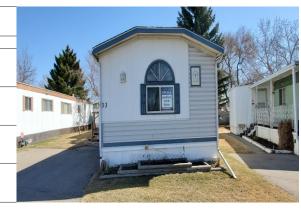

## #33, 6724 - 17th Ave SE

### Asking Price: \$75,000

Lot Fee: \$750.00 / month (Includes Water, Sewer, Garbage)

City Taxes: \$TBV

Possession Date: Negotiable

Additional Information: This bright well maintained home sits on a large corner lot. It is located just step away from a bus stop for easy transport to anywhere you need to go! The home has a large deck that is partially covered so you can still enjoy the outdoors on those rainy days. It features a large very bright kitchen with newer appliances and ample room for a dinner table, a large master bedroom with a jetted tub in the en suite, newer flooring throughout and new light fixtures. Don't miss out on the well cared for home.