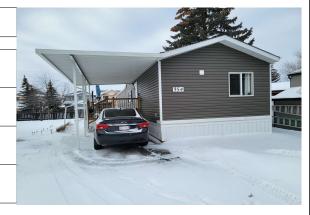

# #354 Burroughs Circle NE

## Asking Price: \$159,900

Lot Fee: \$650.00 / month (Includes Garbage Removal, lawn maintenance)

City Taxes: \$TBV

Possession Date: NEG

Additional Information: There has not been a stone left unturned in this stunning home. When you walk in it feels like you're stepping into a new home, it comes with a very long list of new features, including newer furnace, new windows, new cabinets, new sink + faucet, new countertop, new kitchen appliances, new flooring throughout, new vanities in both bathrooms and much more! Outside, it has all new siding, new skirting, new maintenance free composite deck, new plumbing, a newer roof, and a recently built carport. Give us a call today to view this gorgeous home!