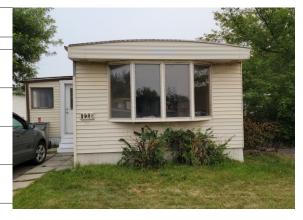

## #128, 6724 - 17th Ave SE

#### Home Information

| Make<br>Safeway | Size 14'x60'                         | Sq. Ft. <b>840</b>                                             |
|-----------------|--------------------------------------|----------------------------------------------------------------|
| Bedrooms 2      | Baths 1                              | Shed Yes                                                       |
| Addition<br>Yes | Utility Room                         | Carport <b>NO</b>                                              |
|                 | Safeway<br>Bedrooms<br>2<br>Addition | Safeway 14'x60'   Bedrooms Baths   2 1   Addition Utility Room |

Additional Information: This affordable home is just waiting for you to come put your personal touches on it! Featuring newer light fixtures, refinished cabinets, new vinyl flooring, newer carpet, and a newer furnace this is a great cozy little home to come and call yours!