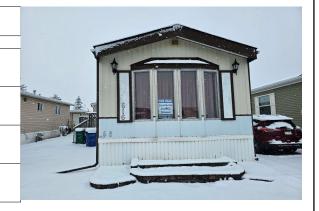

# #616, 1101 - 84th St NE

### Asking Price: \$164,900

Lot Fee: \$615.00/month (Includes Water, Sewer, Garbage)

City Taxes: \$TBV

Possession Date: NEG.

Additional Information: Welcome to this great mobile home sitting on a spacious lot. This home has recently undergone some updating including some new light fixtures, fresh paint, and new vanities in the bathroom. It also features a large, bright living room, new vinyl flooring, and a newer furnace and HWT. The galley style kitchen come with newer counter tops, a new hood fan, a newer fridge and stove, plus there is a dining area just off to the side of the kitchen. The home also features an addition that can be accessed from either inside the home or off the outside deck.